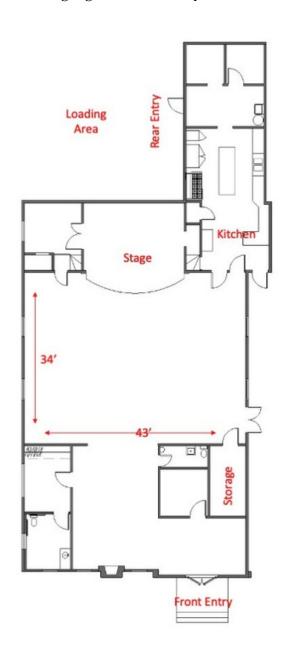

## **Auditorium Configurations**

43' wide x 34' long 100 round tables 175 theater setup 48 classroom setup 39 U-shaped seating 54 hollow-square seating

### Location

Half a block off Burlingame Ave. Lots of public parking Unloading area behind the building

## **Maximum Capacity**

100 seated at tables175 mingling or theatre setup